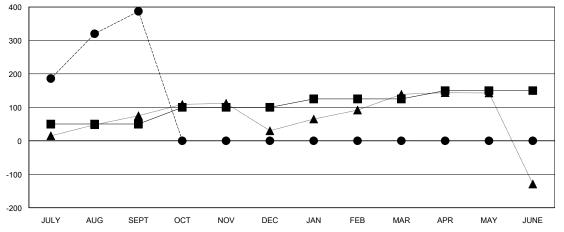

## District 320 G

Results as of: 9/30/2023

| GMT:                  |               | LOC       | ATION INDIA   | _                     |                        |                         | GMT CA                                             |
|-----------------------|---------------|-----------|---------------|-----------------------|------------------------|-------------------------|----------------------------------------------------|
| Clubs                 |               |           |               | Members               |                        |                         |                                                    |
| RESULTS FOR 2023-2024 |               |           |               | RESULTS FOR 2023-2024 |                        |                         |                                                    |
| QUARTER               | NEW CLUB GOAL | NEW CLUBS | DROPPED CLUBS | QUARTER MEM           | BER GROWTH NET<br>GOAL | MEMBER GROWTH<br>ACTUAL | DROPPED<br>MEMBERS ACTUAL<br>(including transfers) |
| JULY/AUG/SEPT         | 2             | 9         | 0             | JULY/AUG/SEPT         | 50                     | 500                     | 78                                                 |
| OCT/NOV/DEC           | 0             | 0         | 0             | OCT/NOV/DEC           | 50                     | 0                       | 0                                                  |
| JAN/FEB/MAR           | 3             | 0         | 0             | JAN/FEB/MAR           | 25                     | 0                       | 0                                                  |
| APR/MAY/JUNE          | 0             | 0         | 0             | APR/MAY/JUNE          | 25                     | 0                       | 0                                                  |

## GOALS AND ACTUAL NEW CLUBS CUMULATIVE

| - 🔳 - | MEMBER | GROWTH | NET | GOAL |  |
|-------|--------|--------|-----|------|--|
|       |        |        |     |      |  |

- ● - MEMBER GROWTH ACTUAL

- ▲ - LAST YEAR MEMBERSHIP ACTUAL