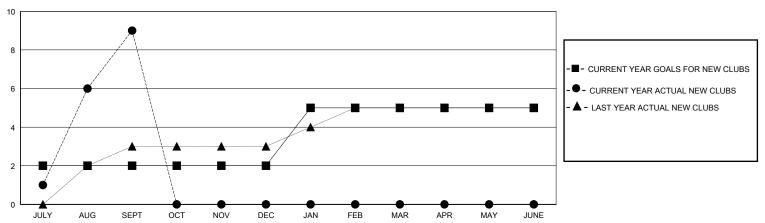

## District 320 G

Results as of: 9/30/2023

| GMT:                  |               | LOC       | ATION INDIA   | _                     |                        |                         | GMT CA                                             |
|-----------------------|---------------|-----------|---------------|-----------------------|------------------------|-------------------------|----------------------------------------------------|
| Clubs                 |               |           |               | Members               |                        |                         |                                                    |
| RESULTS FOR 2023-2024 |               |           |               | RESULTS FOR 2023-2024 |                        |                         |                                                    |
| QUARTER               | NEW CLUB GOAL | NEW CLUBS | DROPPED CLUBS | QUARTER MEM           | BER GROWTH NET<br>GOAL | MEMBER GROWTH<br>ACTUAL | DROPPED<br>MEMBERS ACTUAL<br>(including transfers) |
| JULY/AUG/SEPT         | 2             | 9         | 0             | JULY/AUG/SEPT         | 50                     | 500                     | 78                                                 |
| OCT/NOV/DEC           | 0             | 0         | 0             | OCT/NOV/DEC           | 50                     | 0                       | 0                                                  |
| JAN/FEB/MAR           | 3             | 0         | 0             | JAN/FEB/MAR           | 25                     | 0                       | 0                                                  |
| APR/MAY/JUNE          | 0             | 0         | 0             | APR/MAY/JUNE          | 25                     | 0                       | 0                                                  |

## GOALS AND ACTUAL NEW CLUBS CUMULATIVE

| - 🔳 - | MEMBER | GROWTH | NET | GOAL |  |
|-------|--------|--------|-----|------|--|
|       |        |        |     |      |  |

- ● - MEMBER GROWTH ACTUAL

- ▲ - LAST YEAR MEMBERSHIP ACTUAL